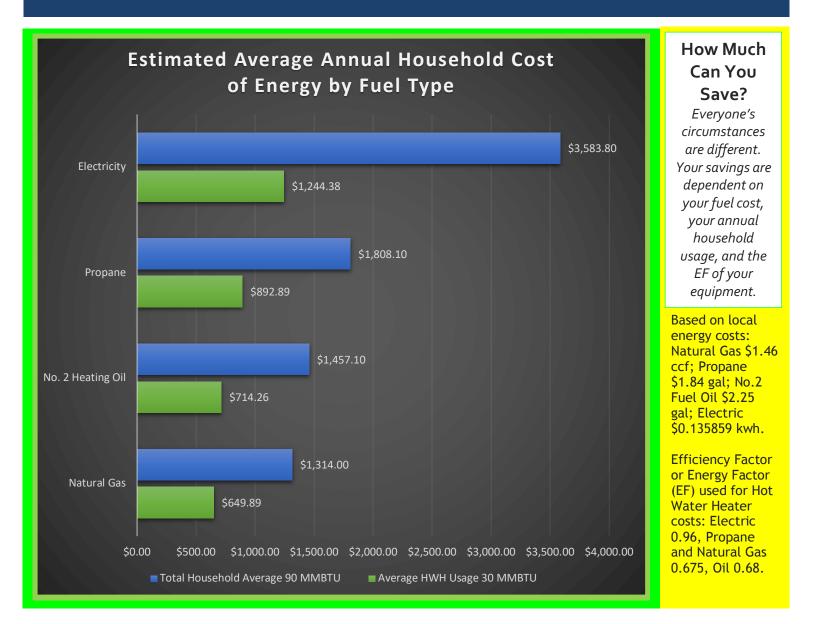

LOCAL GAS FOR LOCAL PEOPLE

According to the Energy Information Administration the average household:

- Spends \$400-600/yr. on water heating (entire U.S. average);
- Use 64 gallons of water/day; also,
- Water heating is the second largest expense in your home utility bill;
- To ensure you have enough hot water, have your contractor determine your household peak-hour demand to select the right size hot water heater;
- Be sure to check for possible tax credits for energy efficient water heaters.