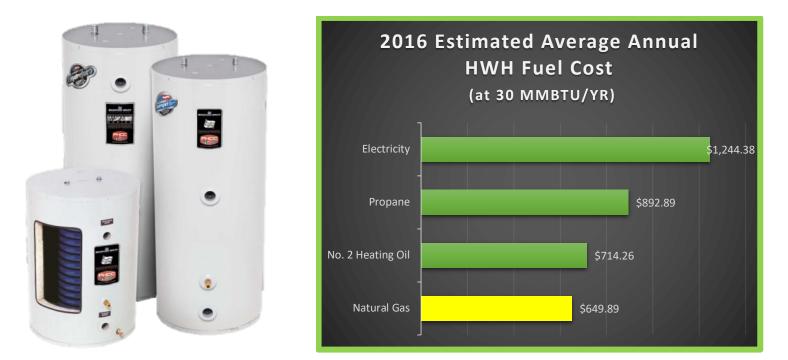

LOCAL GAS FOR LOCAL PEOPLE

According to the Energy Information Administration the average household:

- Spends \$400-600/yr. on water heating (entire U.S. average);
- Use 64 gallons of water/day; also,
- Water heating is the second largest expense in your home utility bill;
- To ensure you have enough hot water, have your contractor determine your household peak-hour demand to select the right size hot water heater;
- Be sure to check for possible tax credits for energy efficient water heaters.